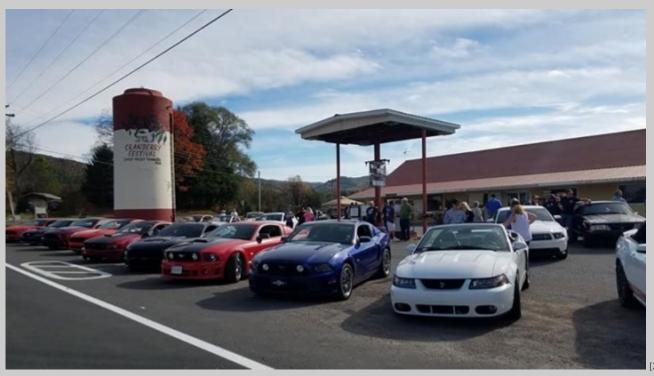

## Trip to Shady Valley, Backbone Rock, Damascus, and South Holston Dam

Submitted by Joe Pearce on Sat, 01/20/2018 - 1:58pm

We had a ride with the Northeast Tennessee Mustang Clun and the First Tennessee Regional Mustang Club to Shady Valley, Backbone Rock, Damascus, and Holston Dam this past summer. I was able to capture a very good shot of my car. We also grabbed a great shot of a few of the Mustangs participating in the ride.