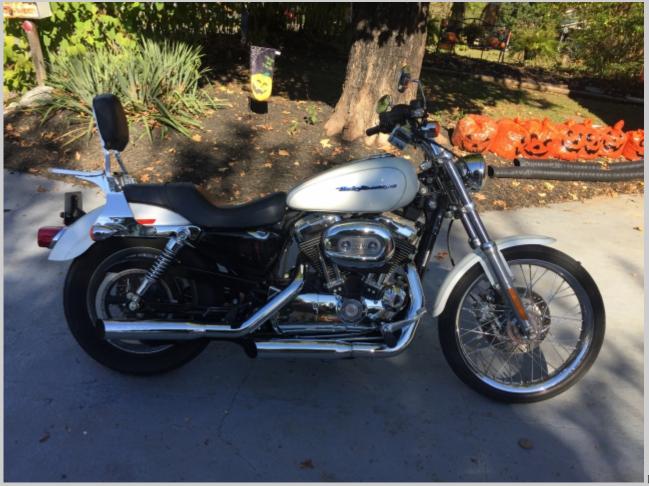

## A New Toy - Joe Pearce

Submitted by Joe Pearce on Fri, 01/05/2018 - 10:02pm

Here is a photo of a recent new toy. It is a 2005 Harley Davidson Sportster 1200 Custom. A basic bike that does all I need. I have no plans for long rides yet, though Sherri is wanting to do longer rides. I mainly just wanted something to ride around the local mountains and lakes with. I will be getting Sherri one soon now that we have both taken the motorcycle safety class.