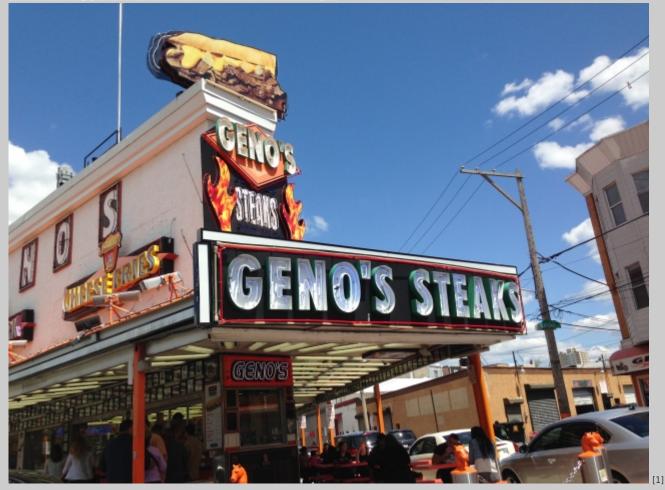

## Philly Cheese Steak - Philadelphia, PA

Submitted by Joe Pearce on Mon, 08/14/2017 - 10:06pm

While on a work trip back in April 2015 we had the opportunity to drive from Allentown to Hershey and Philadelphia. You no what they say, "while in Rome, be a Roman" which led us to the middle of Philadelphia to get a sandwich. **Link:** 

Geno's Steak Homepage [2] Location: Geno's Steaks 1219 S. 9th Street Philadelphia, PA 19147 United States 39° 56' 1.6764" N, 75° 9' 31.68" W Source URL (modified on Aug 14 2017 - 10:06pm):https://joepearce.com/home/node/78