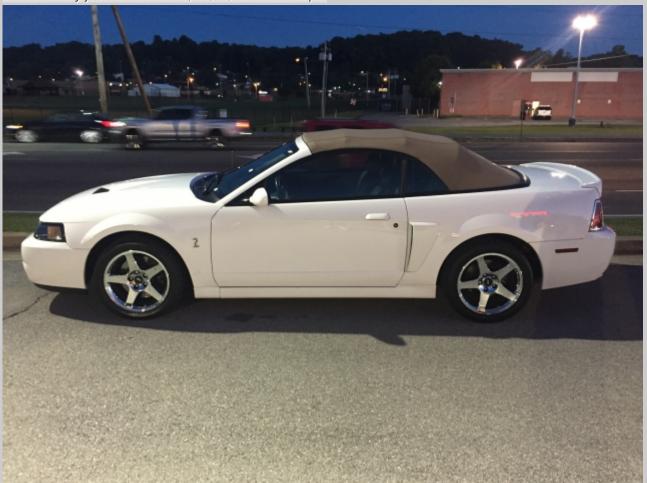

## **Night Cobra Shot**

Submitted by joeintenn on Wed, 08/09/2017 - 11:03pm

The wife and I had dinner at Fatz Restaurant a while back, so I had a chance to park in front and get a decent picture.