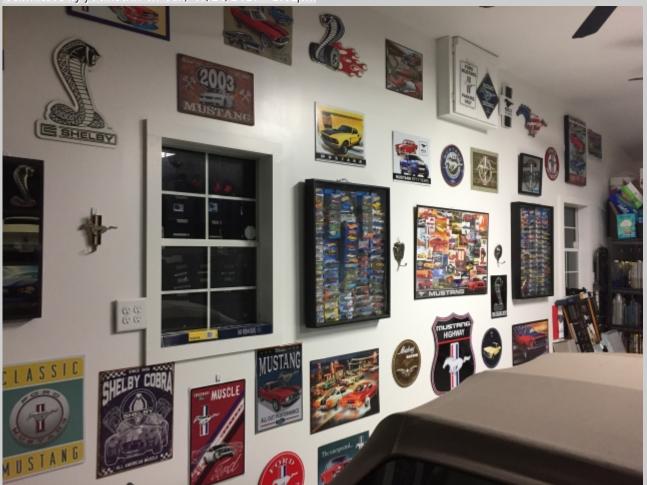

## **The Garage Is Coming Along**

Submitted by joeintenn on Sun, 07/23/2017 - 1:51pm

[1]

The garage is slowly coming along thanks to the hard work of **Sherri and Haley** before Sherri and Tanner's surgeries. I have helped very little due to working so much lately. Many signs have been put up, and other great things continue. The addition of another Craftsman toolbox has helped tremendously in getting my mess of tools in order. I also finally got the tool tracking ordered for the walls, and caulking of the base completed. It will take another run of caulk, but much of the water that was coming in has been reduced. The tool tracking may require some changes of signage, but that is yet to be seen. More photos soon.