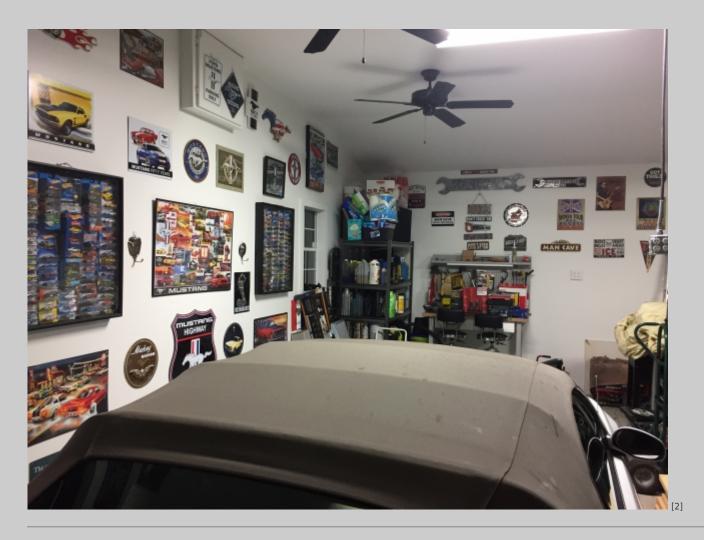

## **The Garage Is Coming Along**

Submitted by joeintenn on Sun, 07/23/2017 - 1:51pm

[1]

The garage is slowly coming along thanks to the hard work of **Sherri and Haley** before Sherri and Tanner's surgeries. I have helped very little due to working so much lately. Many signs have been put up, and other great things continue. The addition of another Craftsman toolbox has helped tremendously in getting my mess of tools in order. I also finally got the tool tracking ordered for the walls, and caulking of the base completed. It will take another run of caulk, but much of the water that was coming in has been reduced. The tool tracking may require some changes of signage, but that is yet to be seen. More photos soon.