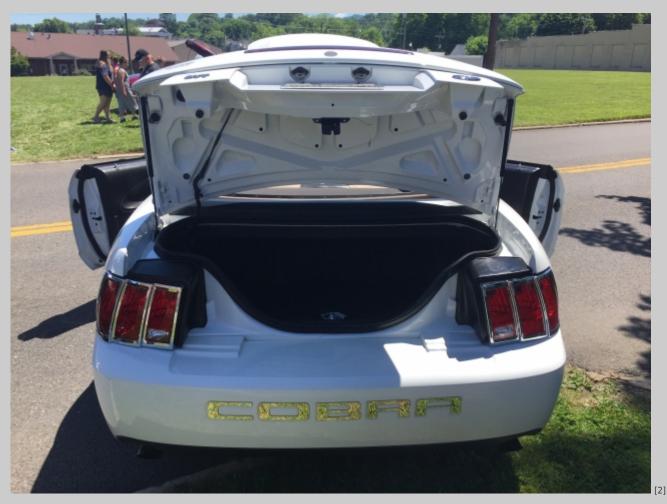

## **Southeast Autorama in Erwin**

Submitted by joeintenn on Tue, 06/06/2017 - 1:34pm

[1]

We recently attended the Erwin Southeast Autorama with the Northeast Tennessee Mustang Club. I have included a couple of photos. The car has some new chrome trim around the tail lights. I believe it makes them pop out more.