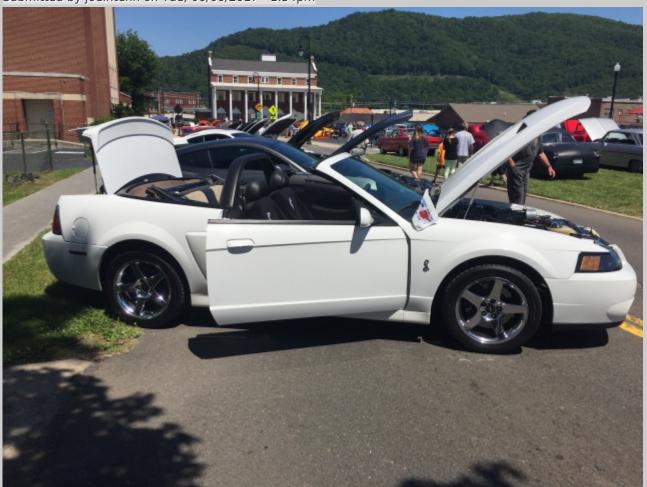

## **Southeast Autorama in Erwin**

Submitted by joeintenn on Tue, 06/06/2017 - 1:34pm

[1]

We recently attended the Erwin Southeast Autorama with the Northeast Tennessee Mustang Club. I have included a couple of photos. The car has some new chrome trim around the tail lights. I believe it makes them pop out more.