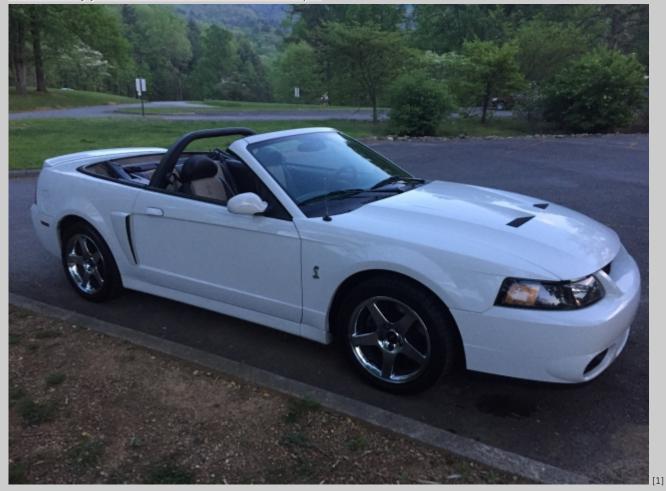

## **Cobra with Styling Bar**

Submitted by joeintenn on Sun, 04/30/2017 - 4:34pm

Sherri and I rode up to Watauga Point on Watauga Lake last night. Here is a shot of the Cobra with the new styling bar. I didn't get any photos of the new engine dress up items, but I will post those soon.