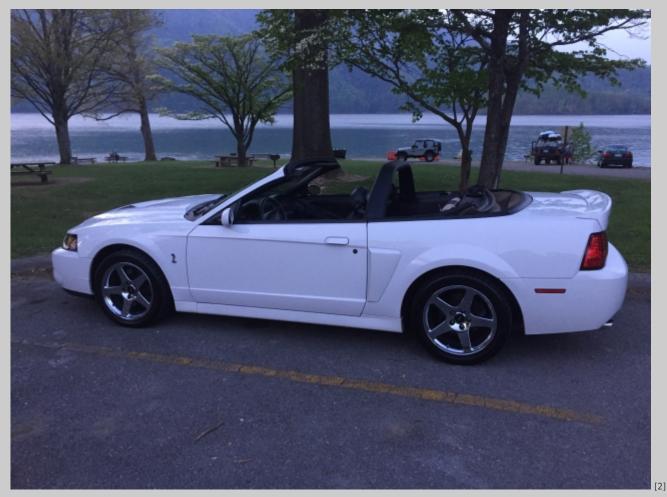

## **Cobra with Styling Bar**

Submitted by joeintenn on Sun, 04/30/2017 - 4:34pm

Sherri and I rode up to Watauga Point on Watauga Lake last night. Here is a shot of the Cobra with the new styling bar. I didn't get any photos of the new engine dress up items, but I will post those soon.