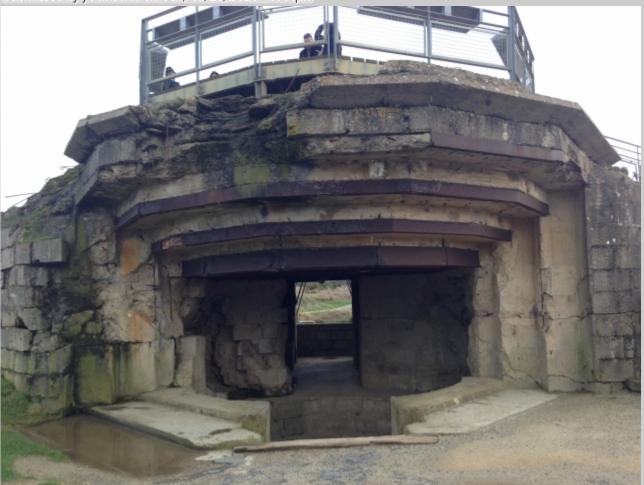

## **Recent Trip to Europe**

Submitted by joeintenn on Sun, 01/25/2015 - 7:46pm

I recently had the chance to travel to Europe on a trip for my employer. I have some photographs I will be uploading to the photo gallery soon. Here is a photo from Pointe Du Hock Normandy of one of the old German bunkers now nearly demolished. We actually walked through several of these which was one of the many awe inspiring moments I had while there. Following the steps of the soldiers hitting Normandy beach then to the top of the hill was a touching moment for me.