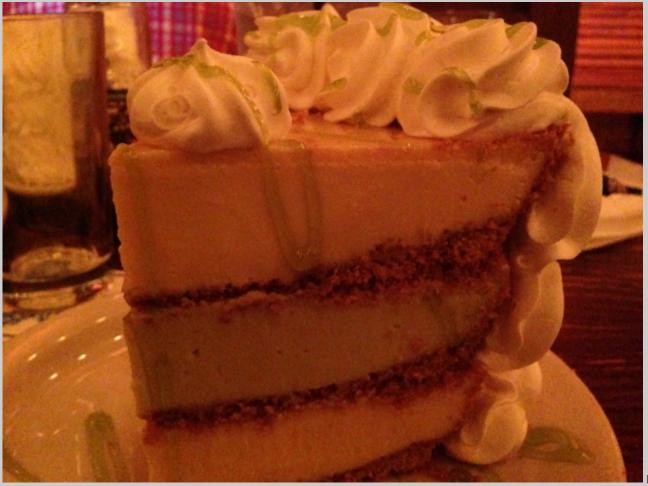

## Flounder's Keylime Pie is the Best in the World, At Least I Think So...

Submitted by Joe Pearce on Sat, 07/08/2023 - 9:26pm

Flounder' Chowder House, located at Longitude 30.334061, Latitude -87.1421807 800 Quietwater Beach Road Gulf Breeze, FL 32561, was a restaurant I first visited back in February of 2015 on a work related visit. The food was amazing. Cannot say enough about how good the local cuisine is around the Pace, Gulf Breeze, Pensacola, and Pensacola Beech area. We did not visit one place with disgusting food or a terrible experience. Hemmingway's, yes think the author Earnest Hemmingway, Peg Leg Pete's, McGuire's, and all the others we visited were amazing. The oysters at Peg Leg Pete's are something a person must experience at least once in their life. The one thing I must mention is the Key Lime Pie from Flounder's Chowder House. The photo should say it all. It is a triple decker of amazing key lime flavor that should be shared with at the very least, two people. If you get a chance to visit Pensacola Beach, or Destin, try it out.