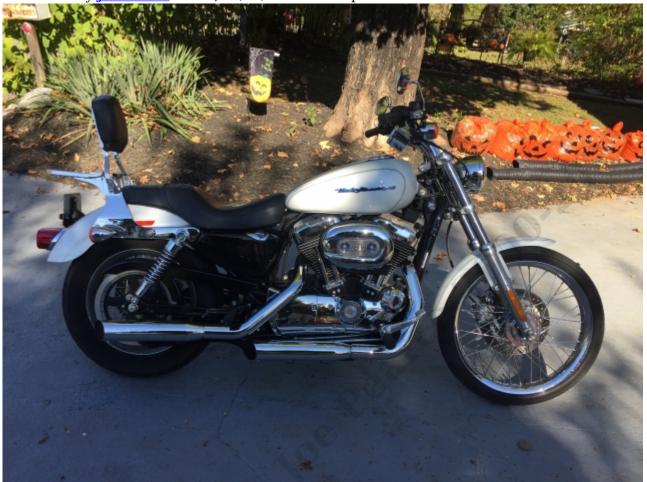

## **A New Toy - Joe Pearce**

Submitted by Joe Pearce on Fri, 01/05/2018 - 10:02pm

Here is a photo of a recent new toy. It is a 2005 Harley Davidson Sportster 1200 Custom. A basic bike that does all I need. I have no plans for long rides yet, though Sherri is wanting to do longer rides. I mainly just wanted something to ride around the local mountains and lakes with. I will be getting Sherri one soon now that we have both taken the motorcycle safety class.