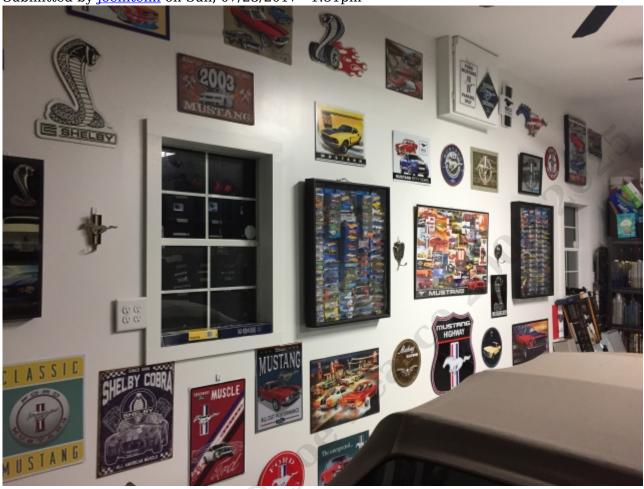

## **The Garage Is Coming Along**

Submitted by joeintenn on Sun, 07/23/2017 - 1:51pm

The garage is slowly coming along thanks to the hard work of **Sherri and Haley** before Sherri and Tanner's surgeries. I have helped very little due to working so much lately. Many signs have been put up, and other great things continue. The addition of another Craftsman toolbox has helped tremendously in getting my mess of tools in order. I also finally got the tool tracking ordered for the walls, and caulking of the base completed. It will take another run of caulk, but much of the water that was coming in has been reduced. The tool tracking may require some changes of signage, but that is yet to be seen. More photos soon.