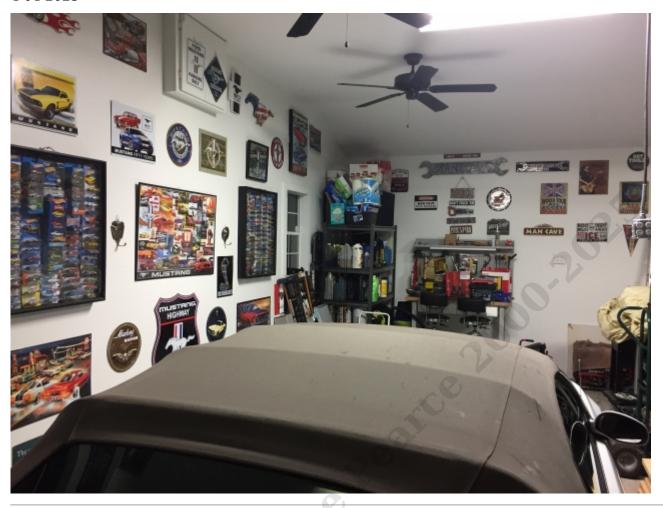

## **The Garage Is Coming Along**

Submitted by joeintenn on Sun, 07/23/2017 - 1:51pm

The garage is slowly coming along thanks to the hard work of **Sherri and Haley** before Sherri and Tanner's surgeries. I have helped very little due to working so much lately. Many signs have been put up, and other great things continue. The addition of another Craftsman toolbox has helped tremendously in getting my mess of tools in order. I also finally got the tool tracking ordered for the walls, and caulking of the base completed. It will take another run of caulk, but much of the water that was coming in has been reduced. The tool tracking may require some changes of signage, but that is yet to be seen. More photos soon.