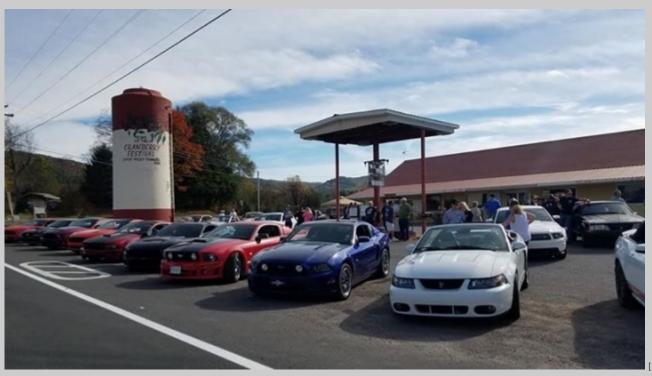

## Trip to Shady Valley, Backbone Rock, Damascus, and South Holston Dam

Submitted by Joe Pearce on Sat, 01/20/2018 - 1:58pm

We had a ride with the Northeast Tennessee Mustang Clun and the First Tennessee Regional Mustang Club to Shady Valley, Backbone Rock, Damascus, and Holston Dam this past summer. I was able to capture a very good shot of my car. We also grabbed a great shot of a few of the Mustangs participating in the ride.