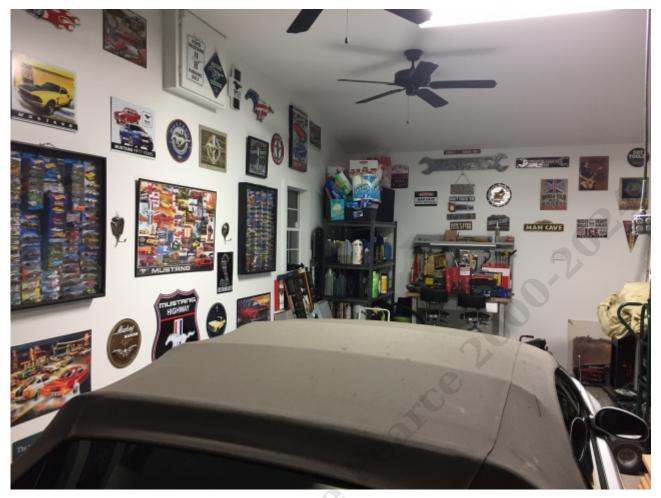

## **<u>The Garage Is Coming Along</u>**

Submitted by joeintenn on Sun, 07/23/2017 - 1:51pm

The garage is slowly coming along thanks to the hard work of **Sherri and Haley** before Sherri and Tanner's surgeries. I have helped very little due to working so much lately. Many signs have been put up, and other great things continue. The addition of another Craftsman toolbox has helped tremendously in getting my mess of tools in order. I also finally got the tool tracking ordered for the walls, and caulking of the base completed. It will take another run of caulk, but much of the water that was coming in has been reduced. The tool tracking may require some changes of signage, but that is yet to be seen. More photos soon.