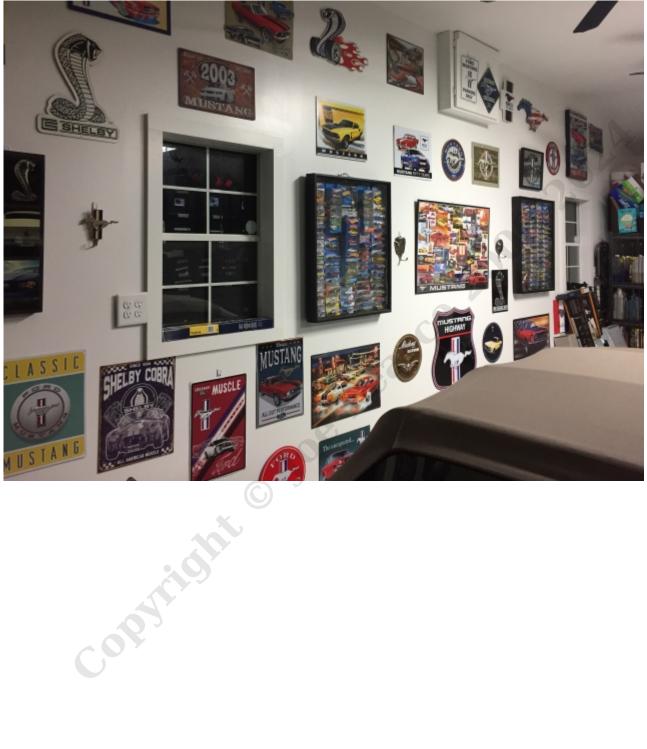

## **<u>The Garage Is Coming Along</u>**

Submitted by joeintenn on Sun, 07/23/2017 - 1:51pm

The garage is slowly coming along thanks to the hard work of **Sherri and Haley** before Sherri and Tanner's surgeries. I have helped very little due to working so much lately. Many signs have been put up, and other great things continue. The addition of another Craftsman toolbox has helped tremendously in getting my mess of tools in order. I also finally got the tool tracking ordered for the walls, and caulking of the base completed. It will take another run of caulk, but much of the water that was coming in has been reduced. The tool tracking may require some changes of signage, but that is yet to be seen. More photos soon.